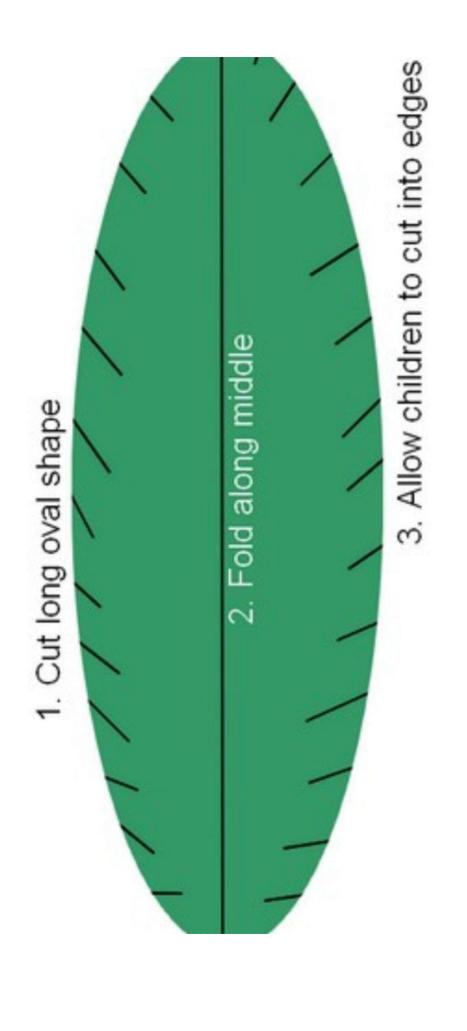

## Hello Preschool & Toddler Parents,

Here are a couple of recommendations to help you celebrate Palm Sunday with your little ones:

- 1. As part of watching the video ( https://www.youtube.com/watch?v=z-39h0xYqdE) - either before, during, or after (or all 3) - make sure you child has a palm branch (either real - or any branch from outdoors, or make out of paper, and colour, or just cut out [see page below], or search internet to get as simple or as detailed as you want). Let them wave it and shout any of the following phrases about Jesus (it is good to start them young and get these holy words into their vocabulary), such as:
  - HOSANNA! HOSANNA!
  - Save us Jesus!
  - Yay, Jesus!
  - Thank you, Jesus!
  - We love you Jesus!
  - Jesus our King has come!